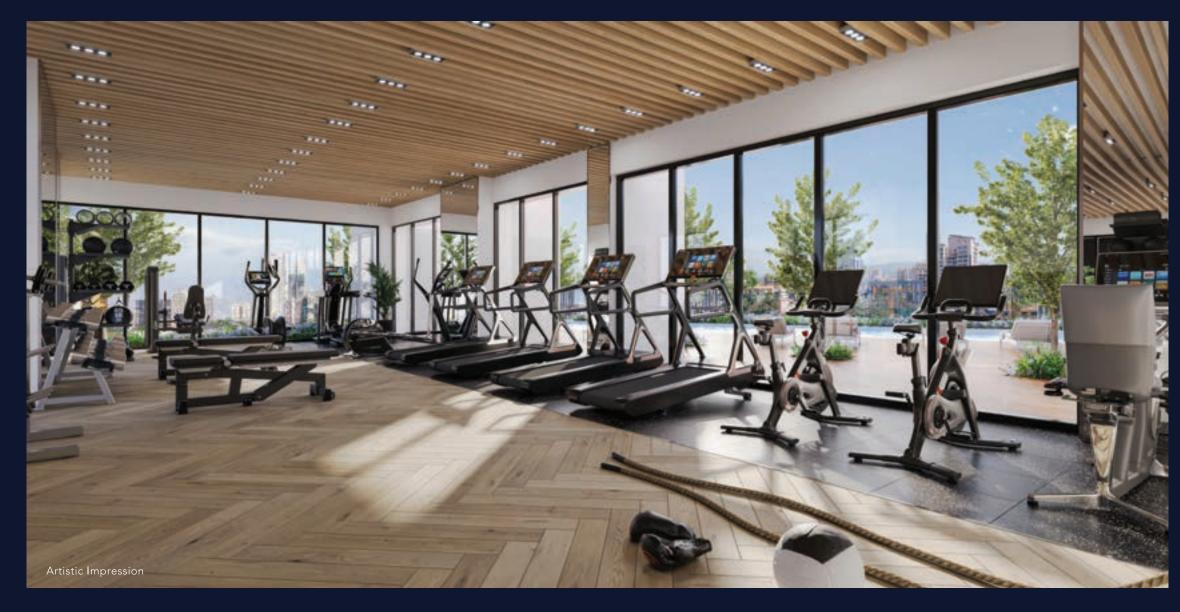

- 15. Kids Pool With Bubblers
- 16. Open Showers
- 17. Trampoline Park
- 18. Gymnasium
- 19. Open Air Seating With Wi-Fi
- 20. Indoor Play Area
- 21. Reading Lounge

AN ELEVATED ARENA TO MATCH YOUR FITNESS LEVELS.

Tymnasium

A REFRESHING LAP BETWEEN YOU AND YOUR WORK DAY.

Ewimming Pool

KEEPING THEM OCCUPIED IS NO MORE A HASSLE.

Kid's Play Area

THE PERFECT EXCUSE TO HOST ANY CELEBRATION.

Multipurpose Half

RAINY DAYS WILL NO MORE BE GLOOMY.