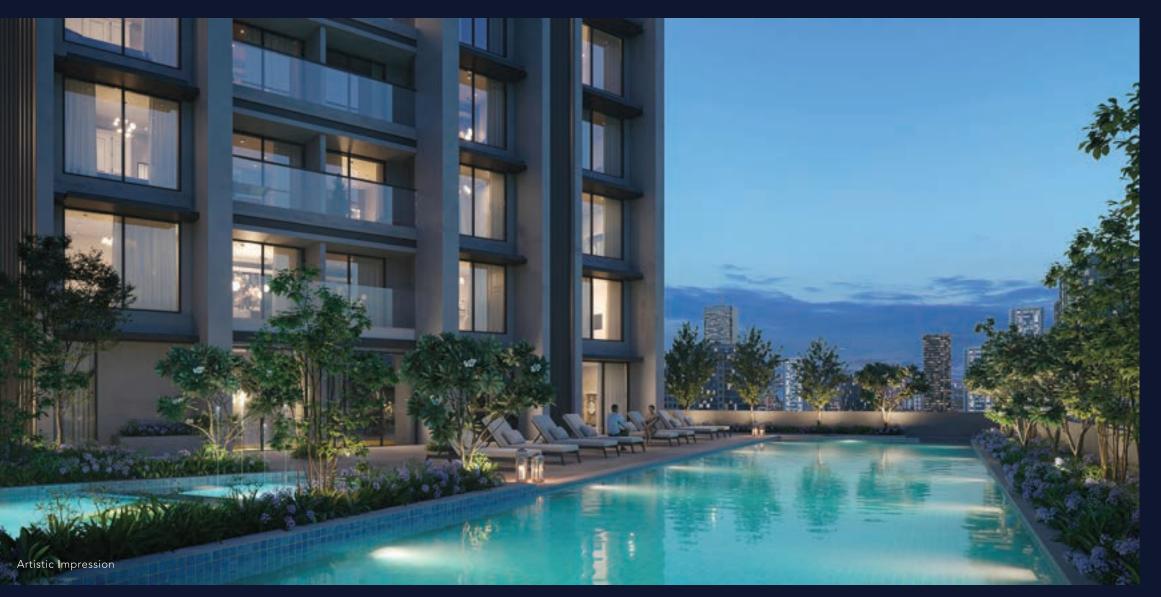

# A LIFETIME OF EXCLUSIVE PRIVILEGES BEGIN WITH AN EXPERIENCE LIKE

6<sup>th</sup> Floor Podium Amenities Floor Plan

# LEGEND:

- 1. Walking Track (1.5m Wide)
- 2. Seating Alcove
- 3. Kids Play Area
- 4. Jungle Gym
- 5. Musical Play Equipments
- 6. Rock Climbing Wall
- 7. Multipurpose Hall

- Party Lawn
- 9. Party Deck
- 10. Barbeque Area With Seating
- 11. Pool Deck
- 12. Swimming Pool
- 13. Jacuzzi
- 14. Decorative Screen

- 15. Kids Pool With Bubblers
- 16. Open Showers
- 17. Trampoline Park
- 18. Gymnasium
- 19. Open Air Seating With Wi-Fi
- 20. Indoor Play Area
- 21. Reading Lounge

AN ELEVATED ARENA TO MATCH YOUR FITNESS LEVELS.

Tymnasium

A REFRESHING LAP BETWEEN YOU AND YOUR WORK DAY.

Ewimming Pool

KEEPING THEM OCCUPIED IS NO MORE A HASSLE.

Kid's Play Area

THE PERFECT EXCUSE TO HOST ANY CELEBRATION.

Multipurpose Half

RAINY DAYS WILL NO MORE BE GLOOMY.