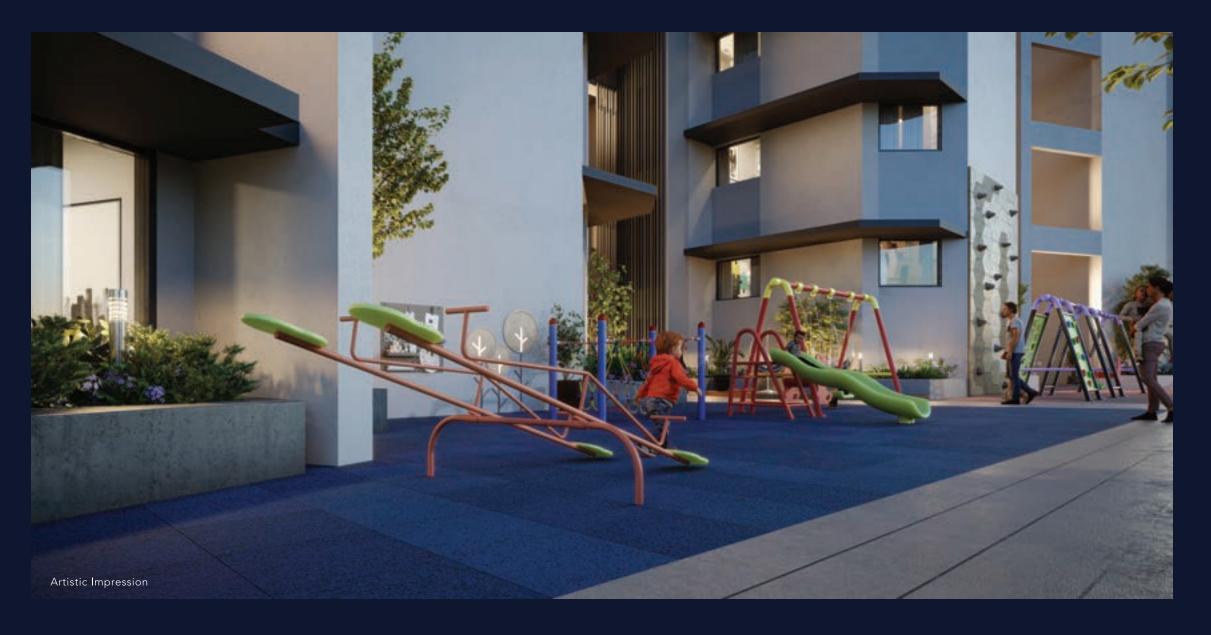

# LEGEND:

- 1. Walking Track (1.5m Wide)
- 2. Seating Alcove
- 3. Kids Play Area
- 4. Jungle Gym
- 5. Musical Play Equipments
- 6. Rock Climbing Wall
- 7. Multipurpose Hall

- Party Lawn
- 9. Party Deck
- 10. Barbeque Area With Seating
- 11. Pool Deck
- 12. Swimming Pool
- 13. Jacuzzi
- 14. Decorative Screen

- 15. Kids Pool With Bubblers
- 16. Open Showers
- 17. Trampoline Park
- 18. Gymnasium
- 19. Open Air Seating With Wi-Fi
- 20. Indoor Play Area
- 21. Reading Lounge

AN ELEVATED ARENA TO MATCH YOUR FITNESS LEVELS.

Tymnasium

A REFRESHING LAP BETWEEN YOU AND YOUR WORK DAY.

Ewimming Pool

KEEPING THEM OCCUPIED IS NO MORE A HASSLE.

Kid's Play Area

THE PERFECT EXCUSE TO HOST ANY CELEBRATION.

Multipurpose Half

RAINY DAYS WILL NO MORE BE GLOOMY.