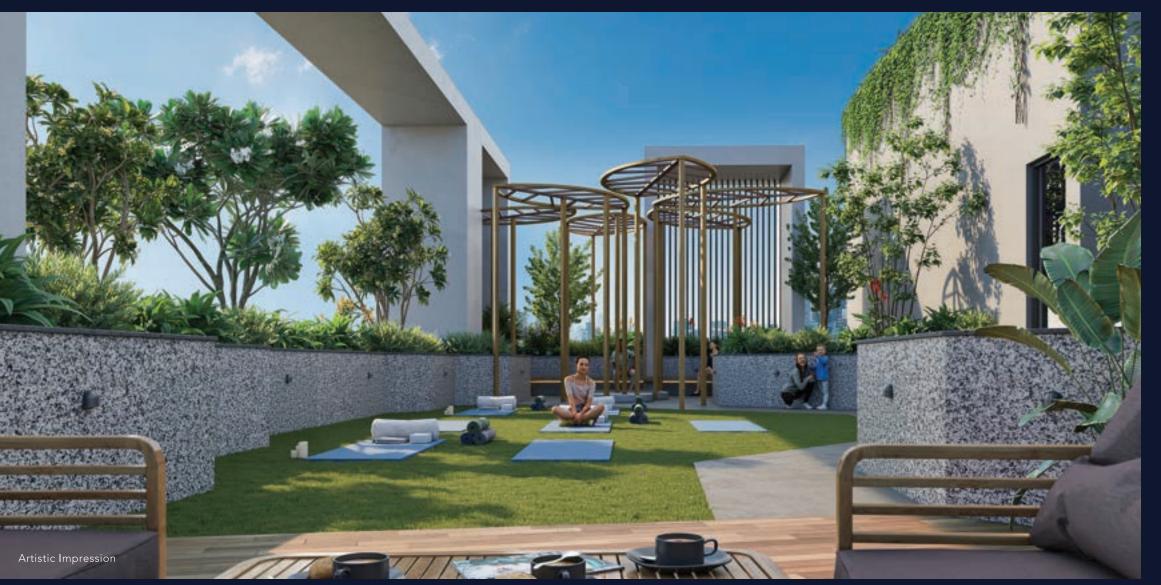

# MAKES YOU FEEL LIKE YOUR PIECE IN THE SKY.

Welcome to "The Sky Edition" by

Auravistag.

Terrace Amenities Floor Plan

# LEGEND:

- 1. Walkway With Decorative Screen (1.5m Wide)
- 2. Leisure Walkway (1.5m On Each Side)
- 3. Seating Deck With Outdoor Screen
- 4. Putting Green
- 5. Pet Area
- 6. Stargazing Deck

- 7. Viewing Corner With Telescope
- 8. Multipurpose Lawn / Yoga Lawn
- 9. Aroma Garden
- 10. Decorative Pergola
- 11. Meditation Corner
- 12. Sculpture

THE ALFRESCO
CINEMATIC EXPERIENCE
UNDER THE STARS.

Outdoor Goreen

ELEVATE YOUR GAME
ON THE EMERALD GREENS.

Pulling Green

A PAW-SOME PLAYGROUND FOR YOUR FURRY FRIENDS.

Petarea

USHER IN THE COOLING BREEZES.

NOT JUST HOME, YOUR SPACE FOR