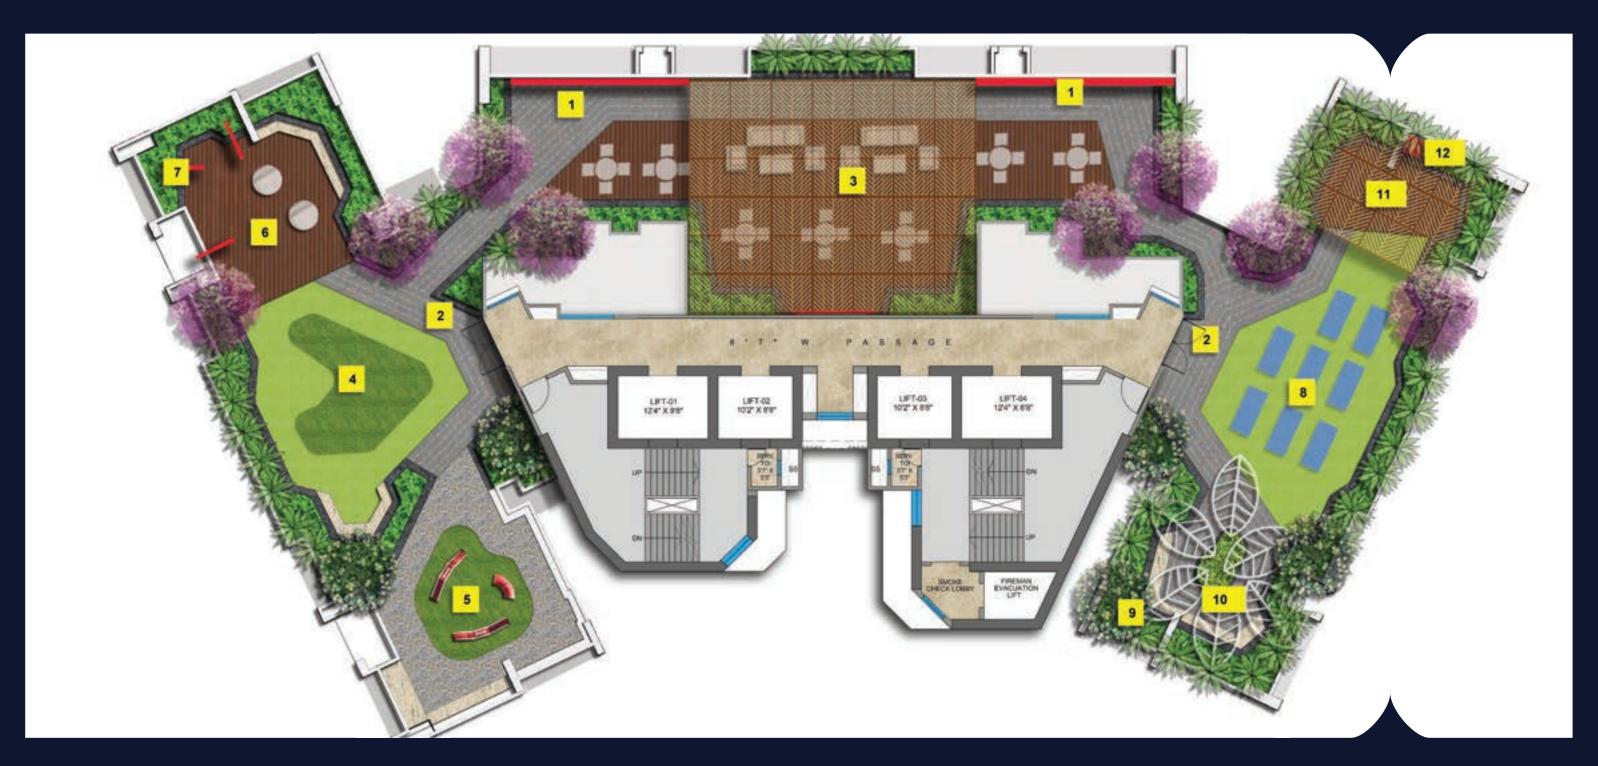

# MAKES YOU FEEL LIKE YOUR PIECE IN THE SKY.

Welcome to "The Sky Edition" by

Auravistag.

Terrace Amenities Floor Plan

# LEGEND:

- 1. Walkway With Decorative Screen (1.5m Wide)
- 2. Leisure Walkway (1.5m On Each Side)
- 3. Seating Deck With Outdoor Screen
- 4. Putting Green
- 5. Pet Area
- 6. Stargazing Deck

- 7. Viewing Corner With Telescope
- 8. Multipurpose Lawn / Yoga Lawn
- 9. Aroma Garden
- 10. Decorative Pergola
- 11. Meditation Corner
- 12. Sculpture

THE ALFRESCO
CINEMATIC EXPERIENCE
UNDER THE STARS.

Outdoor Goreen

ELEVATE YOUR GAME
ON THE EMERALD GREENS.

Pulling Green

A PAW-SOME PLAYGROUND FOR YOUR FURRY FRIENDS.

Petarea

USHER IN THE COOLING BREEZES.

NOT JUST HOME, YOUR SPACE FOR