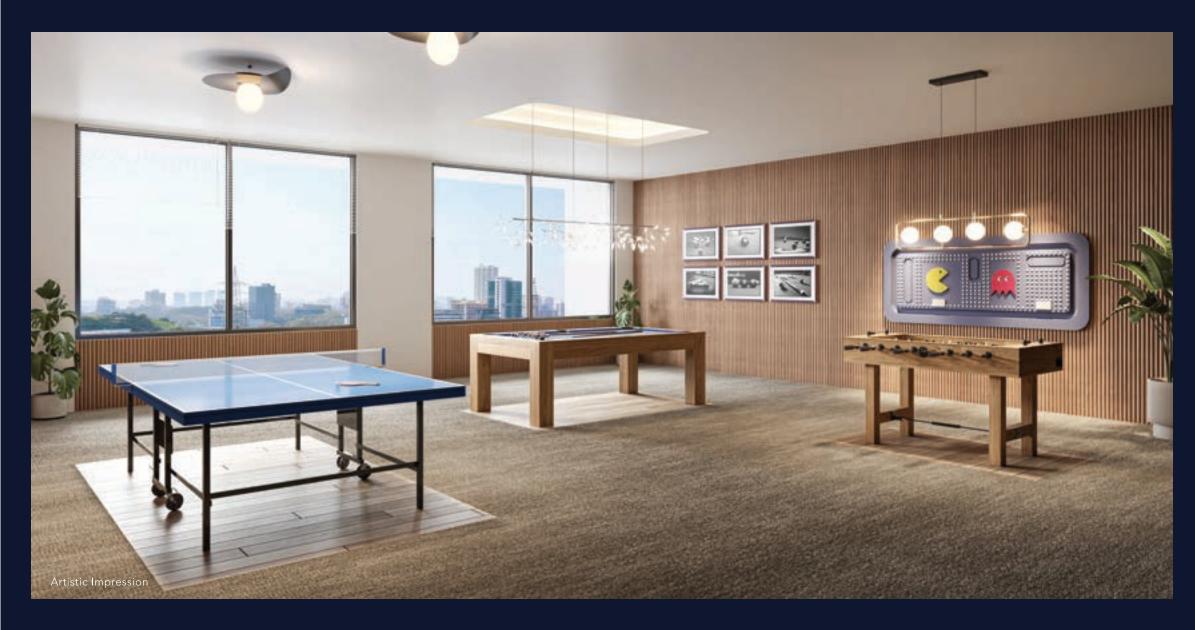

- 15. Kids Pool With Bubblers
- 16. Open Showers
- 17. Trampoline Park
- 18. Gymnasium
- 19. Open Air Seating With Wi-Fi
- 20. Indoor Play Area
- 21. Reading Lounge

AN ELEVATED ARENA TO MATCH YOUR FITNESS LEVELS.

Indoor Games

THE HIGHER YOU GO, THE LIGHTER IT FEELS.

Jungle Gym