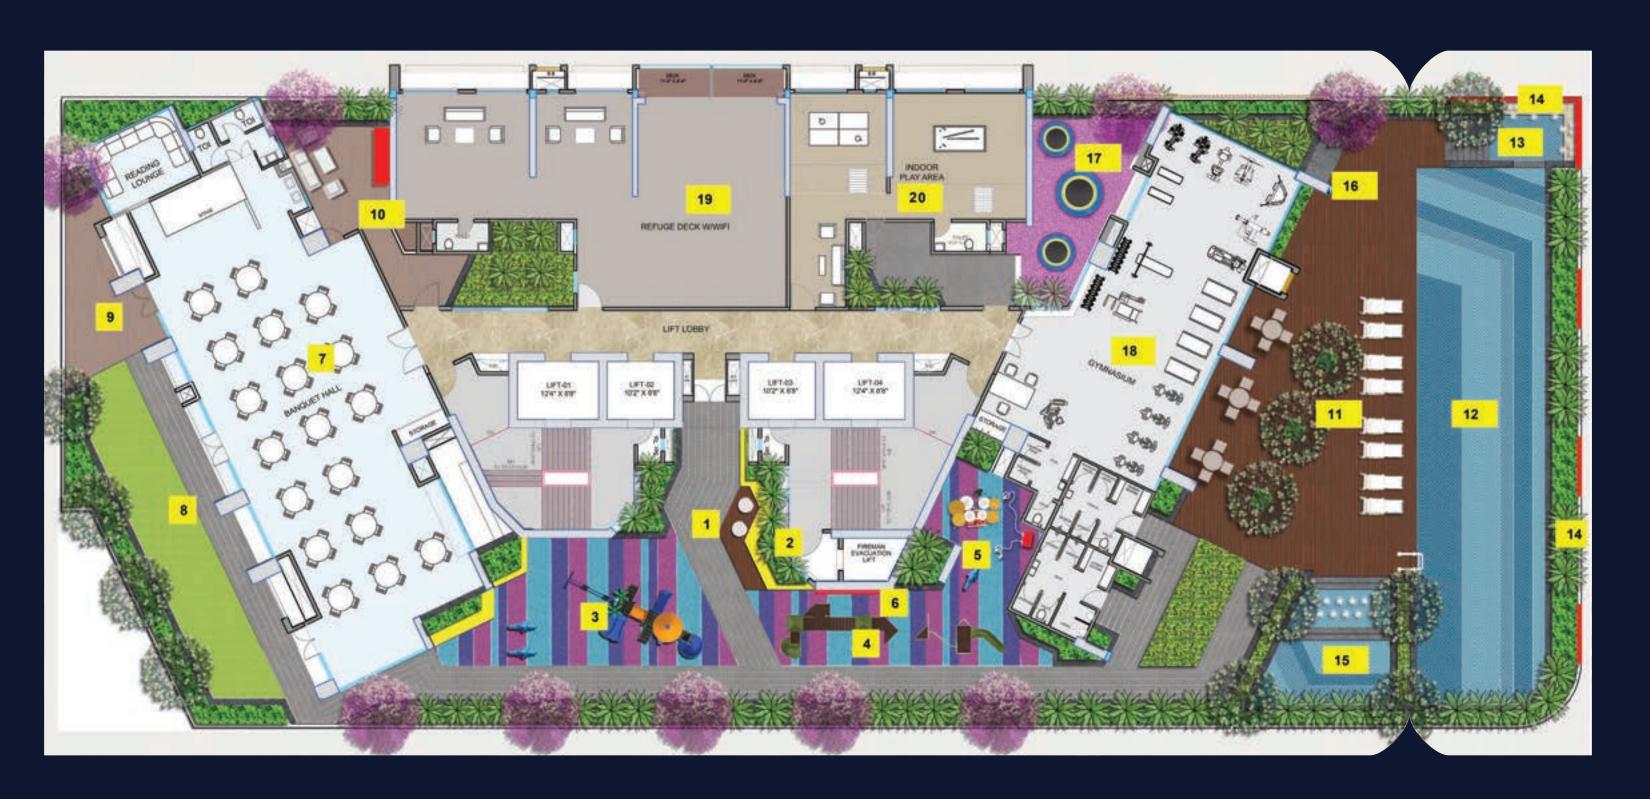

# A LIFETIME OF EXCLUSIVE PRIVILEGES BEGIN WITH AN EXPERIENCE LIKE

6<sup>th</sup> Floor Podium Amenities Floor Plan

# LEGEND:

- 1. Walking Track (1.5m Wide)
- 2. Seating Alcove
- 3. Kids Play Area
- 4. Jungle Gym
- 5. Musical Play Equipments
- 6. Rock Climbing Wall
- 7. Multipurpose Hall

- Party Lawn
- 9. Party Deck
- 10. Barbeque Area With Seating
- 11. Pool Deck
- 12. Swimming Pool
- 13. Jacuzzi
- 14. Decorative Screen

- 15. Kids Pool With Bubblers
- 16. Open Showers
- 17. Trampoline Park
- 18. Gymnasium
- 19. Open Air Seating With Wi-Fi
- 20. Indoor Play Area
- 21. Reading Lounge

AN ELEVATED ARENA TO MATCH YOUR FITNESS LEVELS.