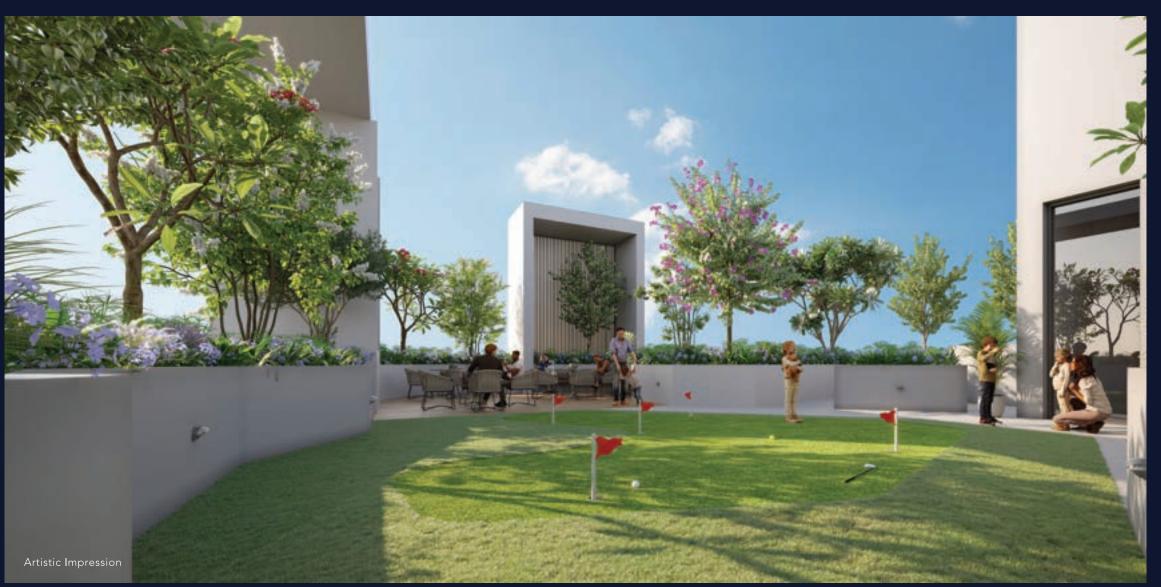

# LEGEND:

- 1. Walkway With Decorative Screen (1.5m Wide)
- 2. Leisure Walkway (1.5m On Each Side)
- 3. Seating Deck With Outdoor Screen
- 4. Putting Green
- 5. Pet Area
- 6. Stargazing Deck

- 7. Viewing Corner With Telescope
- 8. Multipurpose Lawn / Yoga Lawn
- 9. Aroma Garden
- 10. Decorative Pergola
- 11. Meditation Corner
- 12. Sculpture

THE ALFRESCO
CINEMATIC EXPERIENCE
UNDER THE STARS.

Outdoor Goreen

ELEVATE YOUR GAME
ON THE EMERALD GREENS.

Pulling Green

A PAW-SOME PLAYGROUND FOR YOUR FURRY FRIENDS.

Petarea

USHER IN THE COOLING BREEZES.

NOT JUST HOME, YOUR SPACE FOR