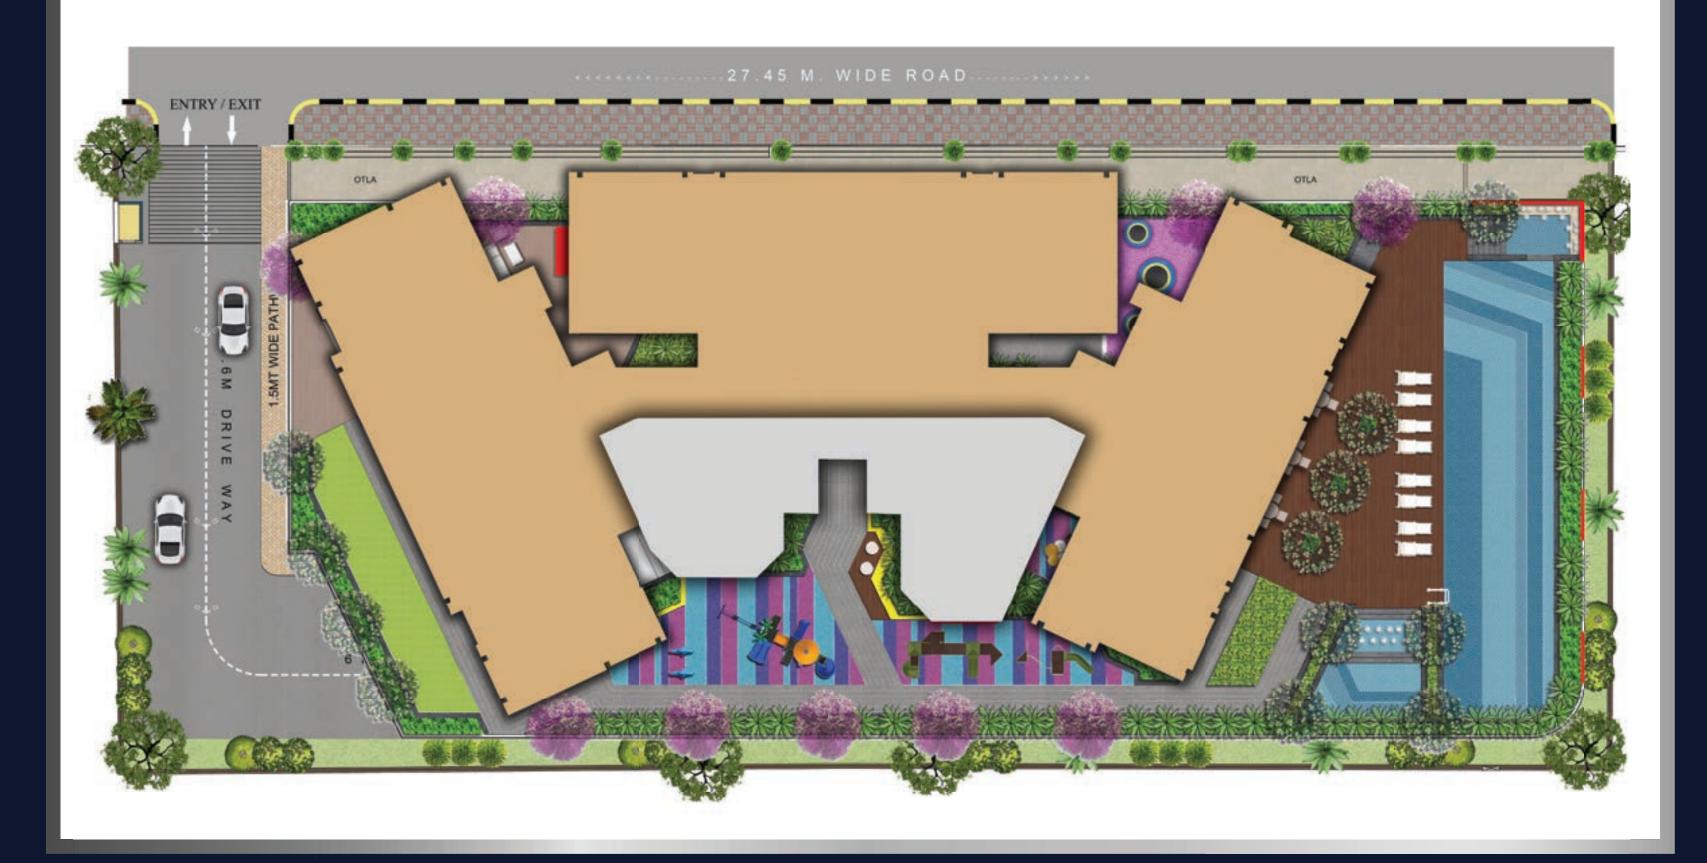

Sculpture







THE ALFRESCO
CINEMATIC EXPERIENCE
UNDER THE STARS.

Outdoor Goreen

ELEVATE YOUR GAME
ON THE EMERALD GREENS.

Pulling Green





A PAW-SOME PLAYGROUND FOR YOUR FURRY FRIENDS.

Petarea

USHER IN THE COOLING BREEZES.







NOT JUST HOME, YOUR SPACE FOR

Palatial Living.

The Living Room





ENDLESS. ENCHANTING.
ABSORBING

Views

TO FRAME YOUR LIFE.

The Balcony

# RETIRE YOUR WORRIES. RECHARGE FOR A

Fresh Day

The Master Bed





LOOKS LIKE A WORK OF ART, FEELS LIKE A BADGE OF HONOR.

Bedroom 01

LOOKS LIKE A SUMPTUOUS HOTEL SUITE, FEELS LIKE HOME.

Kitchen





LOOKS LIKE A
DESIGNER SPACE, FEELS
LIKE COMFORT & PRIVACY.

Bedroom 02

LOOKS LIKE A STATELY BATH, FEELS LIKE A PERSONAL SPA.

Ballwoom



WE ARE
COMMITTED
TO OUR CRAFT,

Co you can have it all!

# MASTER LAYOUT



# **GROUND FLOOR PLAN**



# TYPICAL FLOOR PLAN



# EXTRAVAGANCE IN EACH



With an exclusive aesthetic that nurtures grand interiors, Auravistas hosts comfort and elegance that enhances each space. Embodying privacy and discretion, each feature is carved with distinct design experiences.

# CONSTRUCTION

Earthquake resistant structure.

#### **FLOORING**

Imported marble in living room, dining.
Vitrified flooring for bedroom.

#### WALL

Gypsum with approved plastic paint on wall.

#### WATER PROOFING

Water proofing by branded company.

#### WINDOW

Anodised / Powder coated aluminium sliding window with clear glass.

# DOORS

Laminated flush door.

#### **KITCHEN**

Vitrified / ceramic for kitchen. Kitchen platform finished with polish granite top.

#### **BATHROOM & TOILET**

Vitrifi