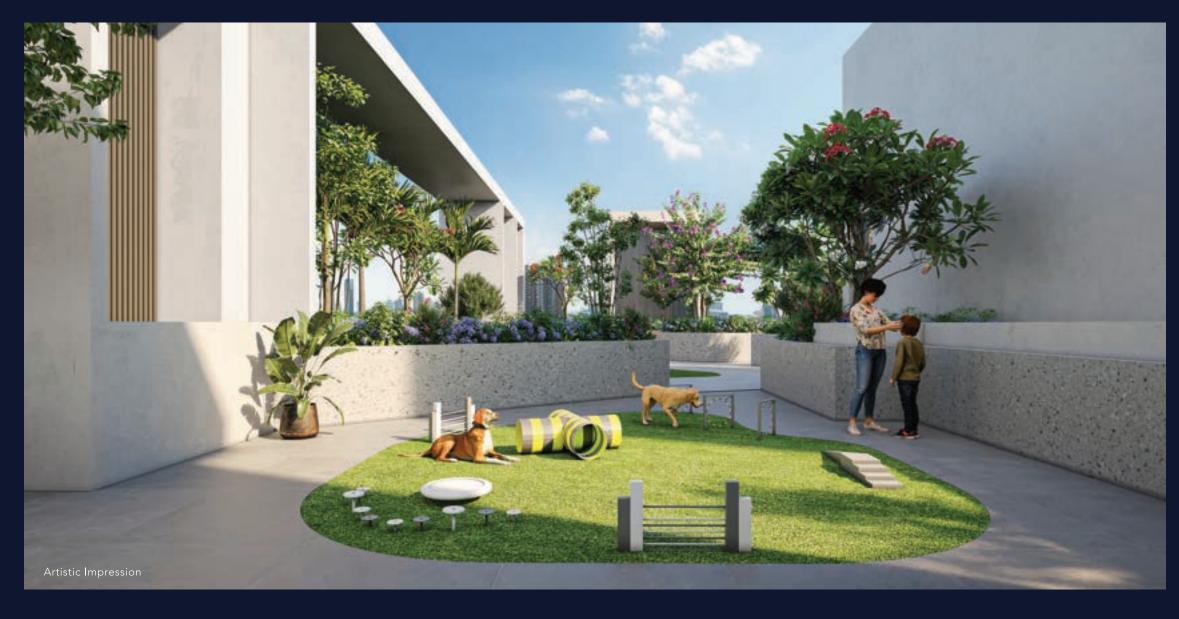

# LEGEND:

- 1. Walkway With Decorative Screen (1.5m Wide)
- 2. Leisure Walkway (1.5m On Each Side)
- 3. Seating Deck With Outdoor Screen
- 4. Putting Green
- 5. Pet Area
- 6. Stargazing Deck

- 7. Viewing Corner With Telescope
- 8. Multipurpose Lawn / Yoga Lawn
- 9. Aroma Garden
- 10. Decorative Pergola
- 11. Meditation Corner
- 12. Sculpture

THE ALFRESCO
CINEMATIC EXPERIENCE
UNDER THE STARS.

Outdoor Goreen

ELEVATE YOUR GAME
ON THE EMERALD GREENS.

Pulling Green

A PAW-SOME PLAYGROUND FOR YOUR FURRY FRIENDS.

Petarea

USHER IN THE COOLING BREEZES.

NOT JUST HOME, YOUR SPACE FOR