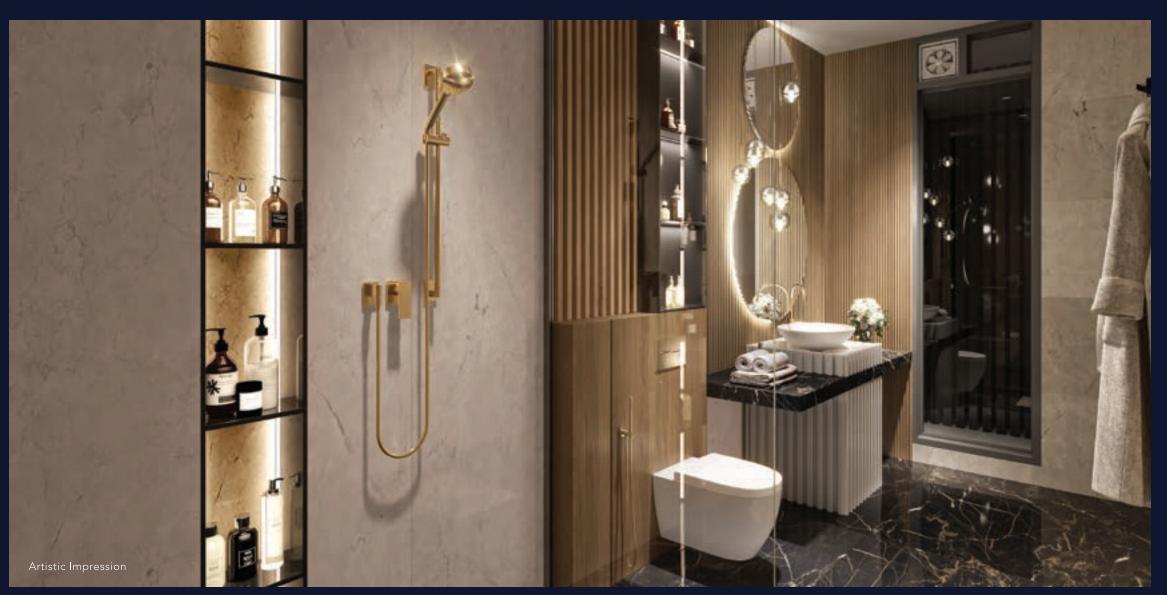

Bedroom 02

LOOKS LIKE A STATELY BATH, FEELS LIKE A PERSONAL SPA.

Ballwoom

WE ARE
COMMITTED
TO OUR CRAFT,

Co you can have it all!

#### **BATHROOM & TOILET**

Vitrified /ceramic anti-skid tiles for toilets & approved dado tile up to beam bottom.

Concealed plumbing with CP/sanitary fittings of American standard / Grohe or equivalent brand.

Geyser in all bathrooms.