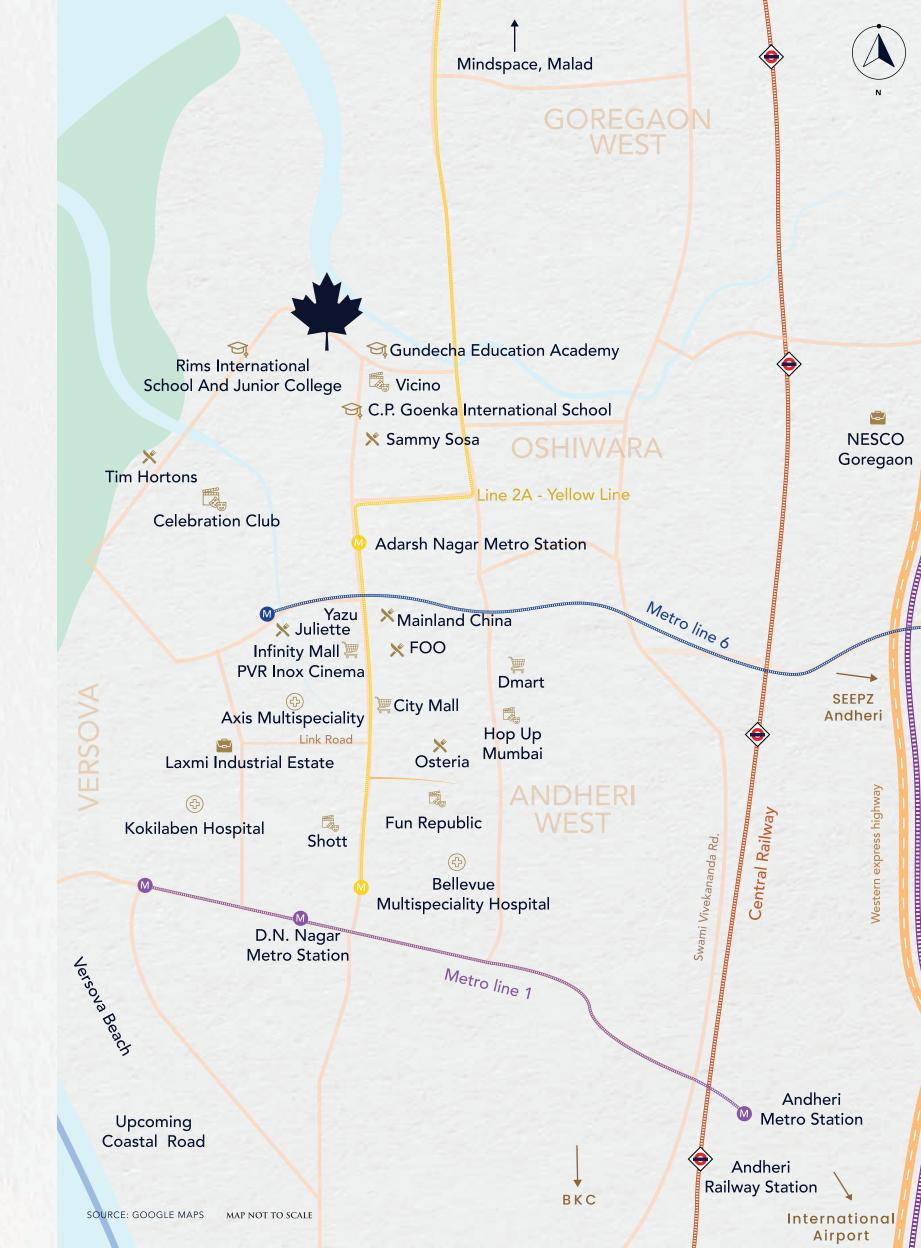

## CONNECTIVITY

| Link Road               | 0.5 km |
|-------------------------|--------|
| S.V. Road               | 1.9 km |
| Western Express Highway | 4 km   |
| International Airport   | 6.5 km |
| Versova-Madh Flyover    |        |
| (Upcoming)              | 10 km  |
| Coastal Road (Upcoming) | 4.2 km |

## **MALLS**

| Vicino       | 0.4 km |
|--------------|--------|
| nfiniti Mall | 1.6 km |
| Citi Mall    | 1.7 km |
| norbit Mall  | 3.1 km |

## **EDUCATION**

| RIMS International        | 0.29 km |
|---------------------------|---------|
|                           | 0.27    |
| C.P. Goenka School        | 0.45 km |
| JBCN International School | 1 km    |
| Ryan Global School        | 1.2 km  |

# RESTAURANTS

| Juliette | 1.7 km |
|----------|--------|
| Yazu     | 1.7 km |
| Foo      | 1.8 km |
| Òsteria  | 2.3 km |

# **BUSINESS HUBS**

| Laxmi Industrial Estate | 2.3 km |
|-------------------------|--------|
| Nirlon Knowledge Park   | 4.2 km |
| Mindspace Malad         | 5 km   |
| Nesco Goregaon          | 5.5 km |

# **METRO**

| 0.5 km |
|--------|
| 4 km   |
| 1.7 km |
| 3 km   |
| 0.5 km |
|        |

## **HEALTHCARE**

| Axis Multispeciality              | 2.4 km |
|-----------------------------------|--------|
| Kokilaben Hospital                | 2.9 km |
| Bellevue Multispeciality Hospital | 3 km   |
| SRV Hospitals                     | 3.2 km |
|                                   |        |

# ENTERTAINMENT

| PVR Inox Ciner | na 1.9 kr |
|----------------|-----------|
| Hop up Mumb    | ai 2.2 kr |
| Fun Republic   | 2.4 kr    |
| Shott          | 3.5 kr    |