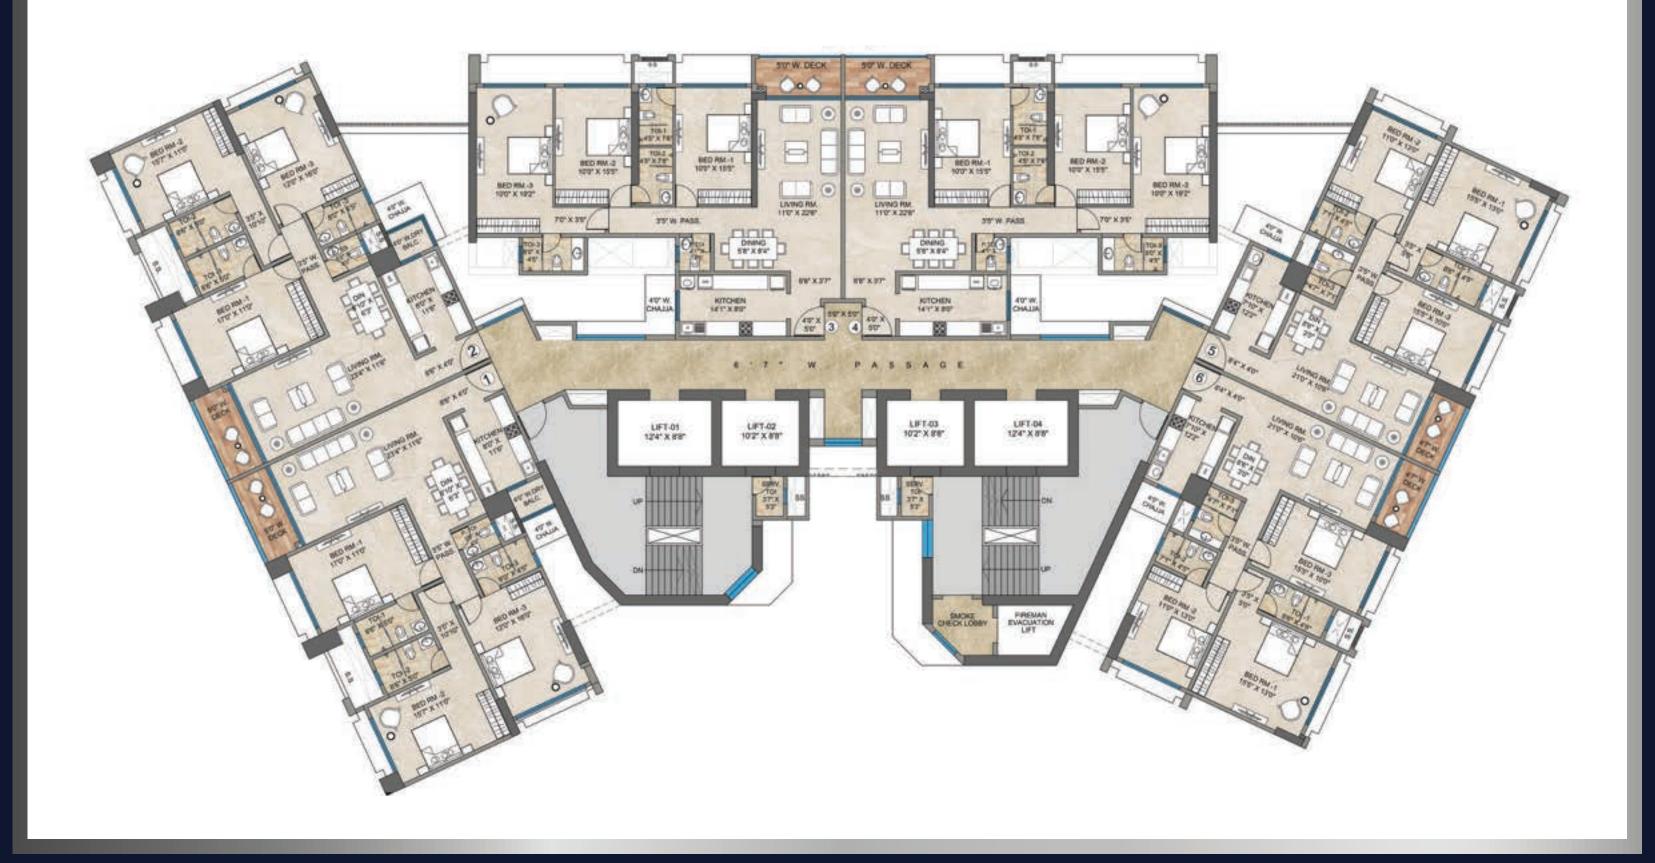

# TYPICAL FLOOR PLAN

# BOUTIQUE 3 BED RESIDENCES

Vastu Compliant Spacious Homes

Sweeping Vistas Of Sea, Mangroves And City

Expansive Decks In All Apartments