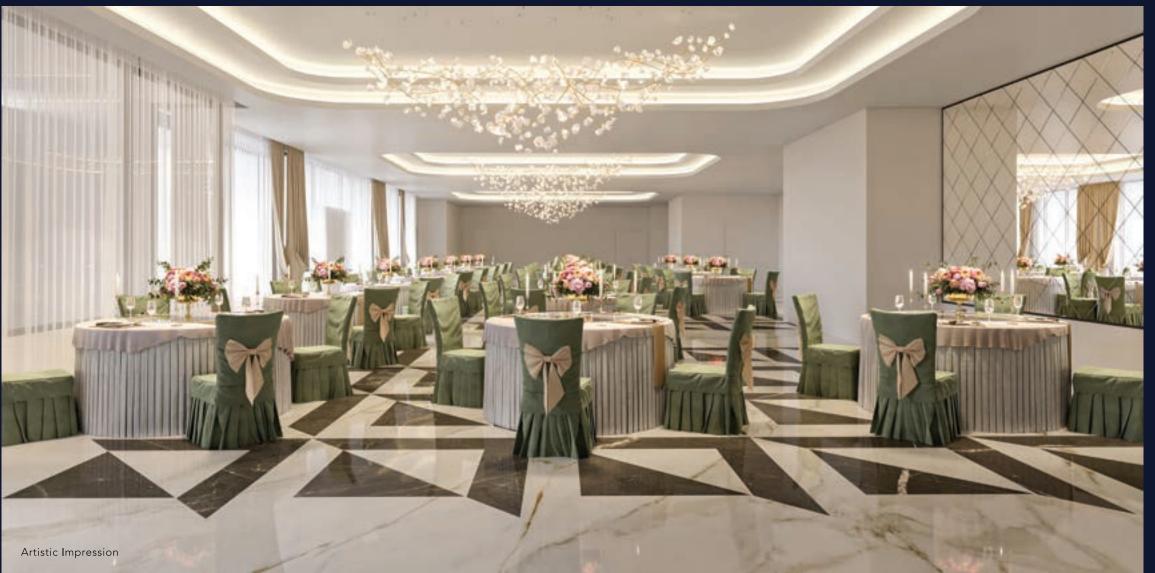

# LEGEND:

- 1. Walking Track (1.5m Wide)
- 2. Seating Alcove
- 3. Kids Play Area
- 4. Jungle Gym
- 5. Musical Play Equipments
- 6. Rock Climbing Wall
- 7. Multipurpose Hall

- Party Lawn
- 9. Party Deck
- 10. Barbeque Area With Seating
- 11. Pool Deck
- 12. Swimming Pool
- 13. Jacuzzi
- 14. Decorative Screen

- 15. Kids Pool With Bubblers
- 16. Open Showers
- 17. Trampoline Park
- 18. Gymnasium
- 19. Open Air Seating With Wi-Fi
- 20. Indoor Play Area
- 21. Reading Lounge

AN ELEVATED ARENA TO MATCH YOUR FITNESS LEVELS.

Tymnasium

A REFRESHING LAP BETWEEN YOU AND YOUR WORK DAY.

Ewimming Pool

KEEPING THEM OCCUPIED IS NO MORE A HASSLE.

Kid's Play Area

THE PERFECT EXCUSE TO HOST ANY CELEBRATION.

Multipurpose Half

RAINY DAYS WILL NO MORE BE GLOOMY.