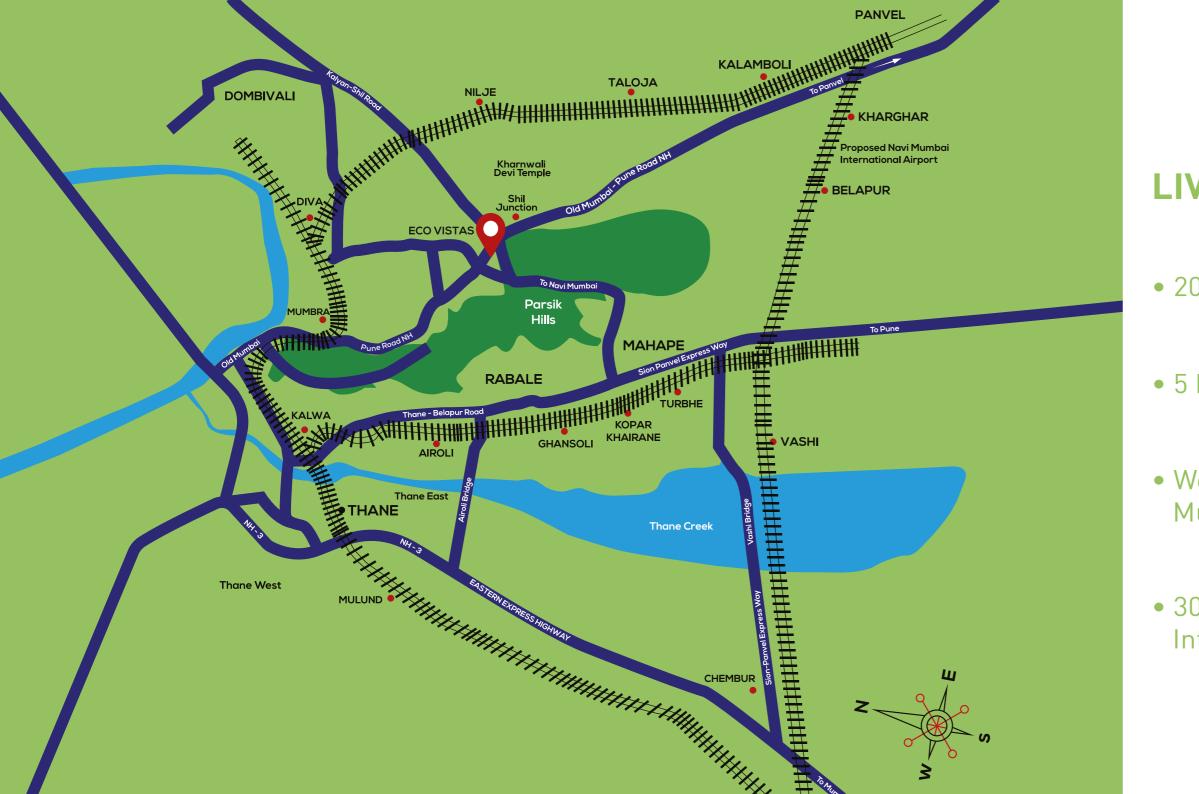

# LIVE CONNECTED

• 200 meters from the proposed Metro.

• 5 kms from Mahape, The Business Hub.

• Well-connected roads to Panvel, Navi Mumbai, Thane and Kalyan.

• 30 minutes drive to the proposed International Airport at Panvel.