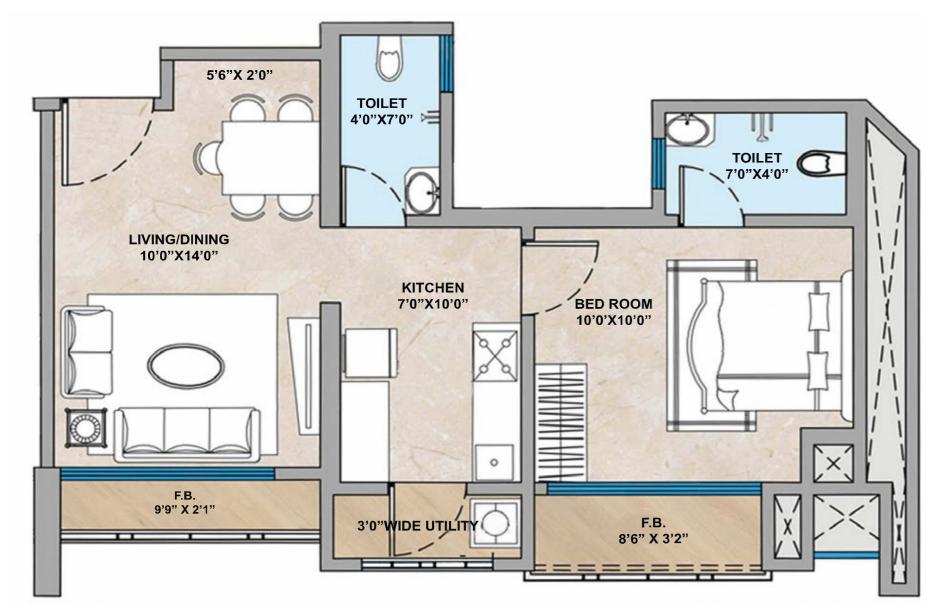

l know why this is the best of both worlds.





# **MASTER PLAN**

- 1. Entry To Layout 2. Eco Business Park 3. Sub Station 4. Play Area 5. Multipurpose Court 6. Reflexology 7. Walkway 8. Tower Drop Off 9. Kid's Play Area 10. Walkway / Jogging Track 11. Senior Citizen Sitout 12. Main Pool 13. Kids Pool 14. Spa / Jacuzzi Seats 15. Harmony Cascade
- 16. Viewing Deck
- 17. Party Lawn
- 18. Common Driveway
- 19. Parking
- 20. Promenade Drive
- 21. Clubhouse
- 22. Fitness Corner
- 23. Sitout Pavilion
- 24. Banquet Hall
- 25. Mini Theatre
- 26. Tranquility Pavilion
- 27. Garden
- 28. Worship Area
- 29. Visitors Parking
- 30. Fire Fighting Driveway



FLAT NO: 5 - 2 BHK (Luxe)

### TYPICAL FLOOR : 2 BHK / 2 BHK (Luxe)

FLAT NO: 2, 5 - 2 BHK (Luxe)

FLAT NO: 2 - 2 BHK(Luxe)

### **FLOOR PLANS**















# LIVE CONNECTED

• 200 meters from the proposed Metro.

• 5 kms from Mahape, The Business Hub.

• Well-connected roads to Panvel, Navi Mumbai, Thane and Kalyan.

• 30 minutes drive to the proposed International Airport at Panvel.