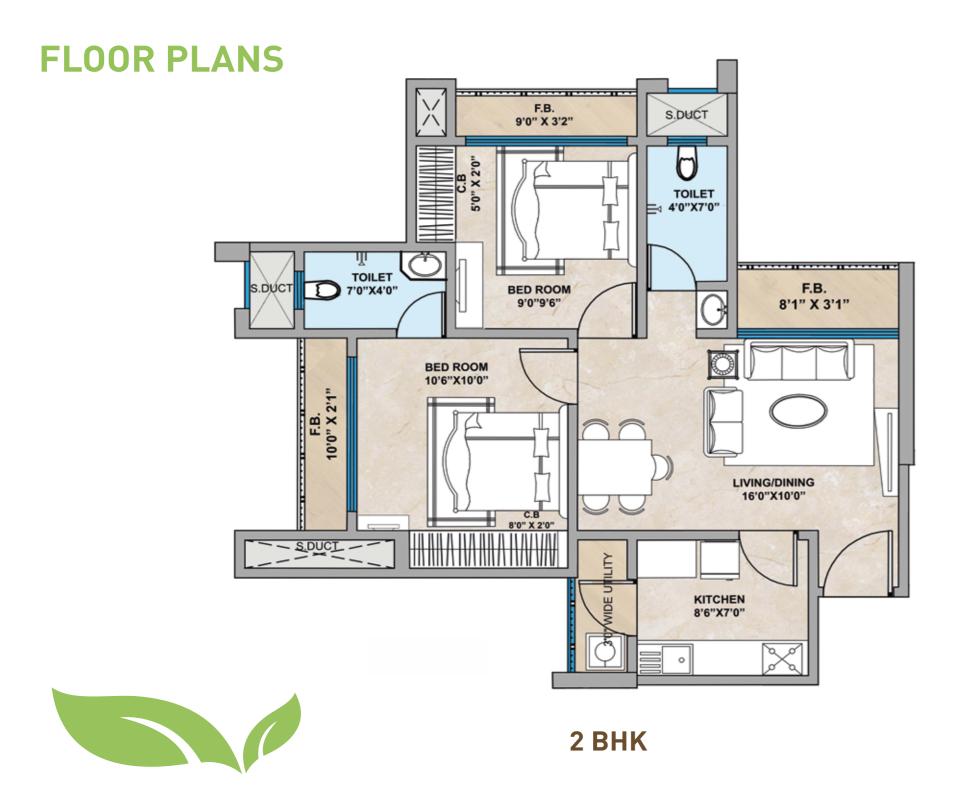

why this is the best of both worlds.





# **MASTER PLAN**

- 1. Entry To Layout 2. Eco Business Park 3. Sub Station 4. Play Area 5. Multipurpose Court 6. Reflexology 7. Walkway 8. Tower Drop Off 9. Kid's Play Area 10. Walkway / Jogging Track 11. Senior Citizen Sitout 12. Main Pool 13. Kids Pool 14. Spa / Jacuzzi Seats 15. Harmony Cascade
- 16. Viewing Deck
- 17. Party Lawn
- 18. Common Driveway
- 19. Parking
- 20. Promenade Drive
- 21. Clubhouse
- 22. Fitness Corner
- 23. Sitout Pavilion
- 24. Banquet Hall
- 25. Mini Theatre
- 26. Tranquility Pavilion
- 27. Garden
- 28. Worship Area
- 29. Visitors Parking
- 30. Fire Fighting Driveway



FLAT NO: 5 - 2 BHK (Luxe)

### TYPICAL FLOOR : 2 BHK / 2 BHK (Luxe)

FLAT NO: 2, 5 - 2 BHK (Luxe)

FLAT NO: 2 - 2 BHK(Luxe)

### **FLOOR PLANS**















# LIVE CONNECTED

• 200 meters from the proposed Metro.

• 5 kms from Mahape, The Business Hub.

• Well-connected roads to Panvel, Navi Mumbai, Thane and Kalyan.

• 30 minutes drive to the proposed International Airport at Panvel.