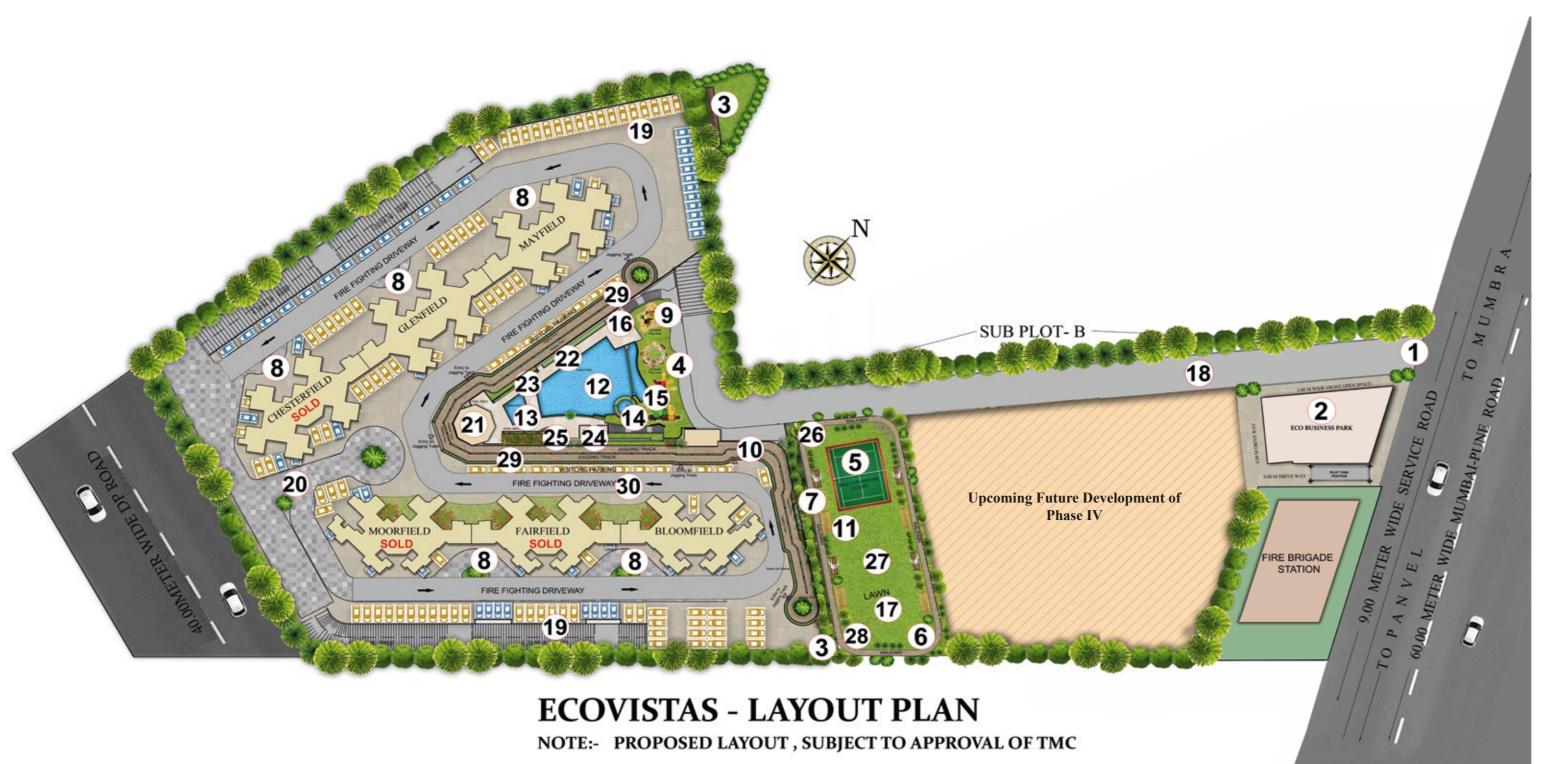

# **MASTER PLAN**

- 1. Entry To Layout 2. Eco Business Park 3. Sub Station 4. Play Area 5. Multipurpose Court 6. Reflexology 7. Walkway 8. Tower Drop Off 9. Kid's Play Area 10. Walkway / Jogging Track 11. Senior Citizen Sitout 12. Main Pool 13. Kids Pool 14. Spa / Jacuzzi Seats 15. Harmony Cascade
- 16. Viewing Deck
- 17. Party Lawn
- 18. Common Driveway
- 19. Parking
- 20. Promenade Drive
- 21. Clubhouse
- 22. Fitness Corner
- 23. Sitout Pavilion
- 24. Banquet Hall
- 25. Mini Theatre
- 26. Tranquility Pavilion
- 27. Garden
- 28. Worship Area
- 29. Visitors Parking
- 30. Fire Fighting Driveway