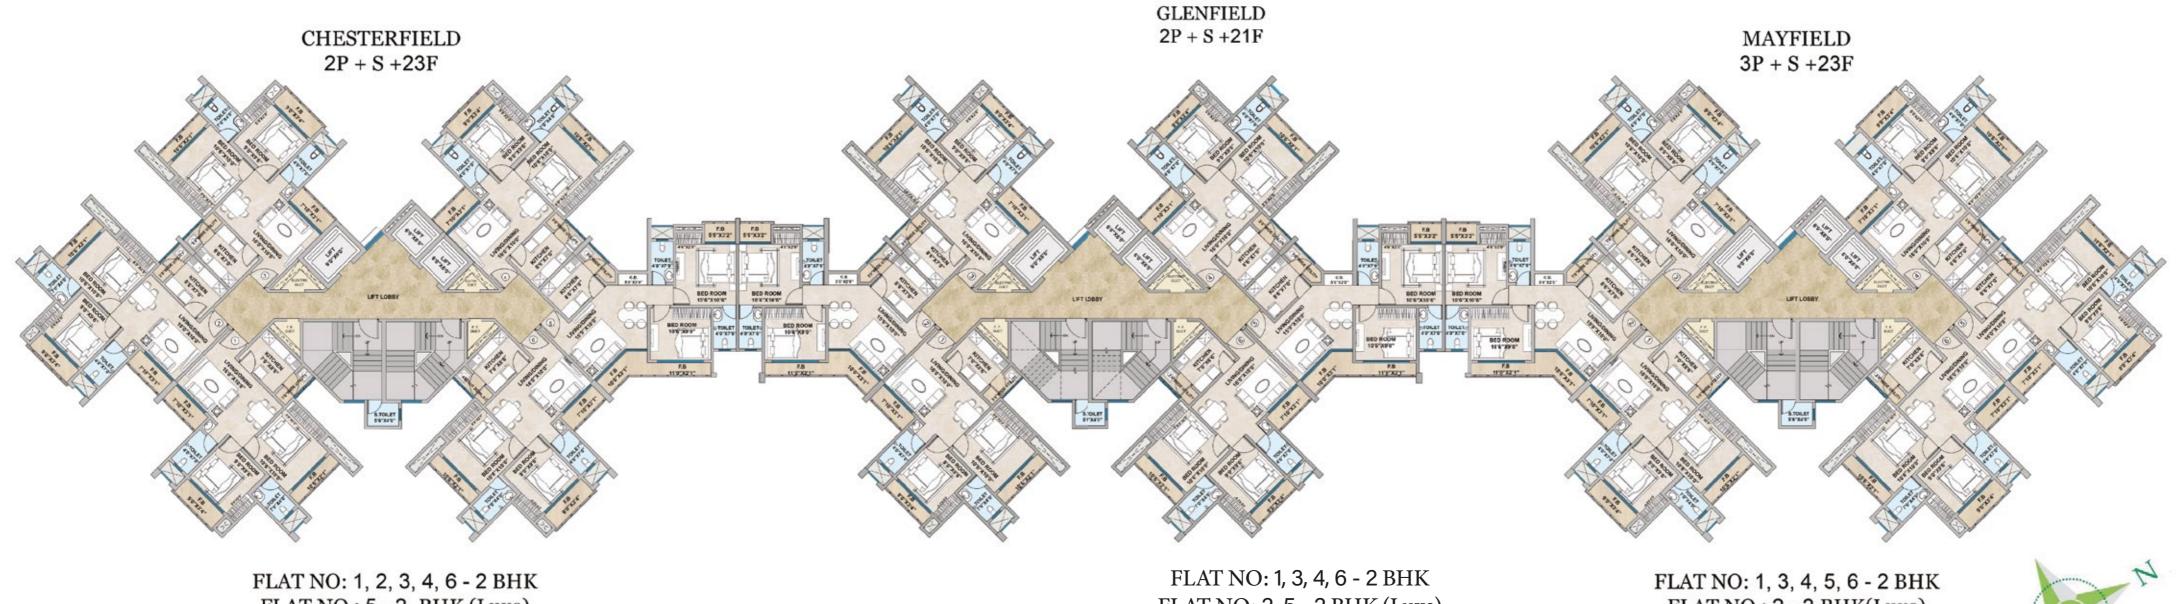

### TYPICAL FLOOR : 2 BHK / 2 BHK (Luxe)

FLAT NO: 2, 5 - 2 BHK (Luxe)

FLAT NO: 2 - 2 BHK(Luxe)

### **FLOOR PLANS**

FLAT NO: 5 - 2 BHK (Luxe)