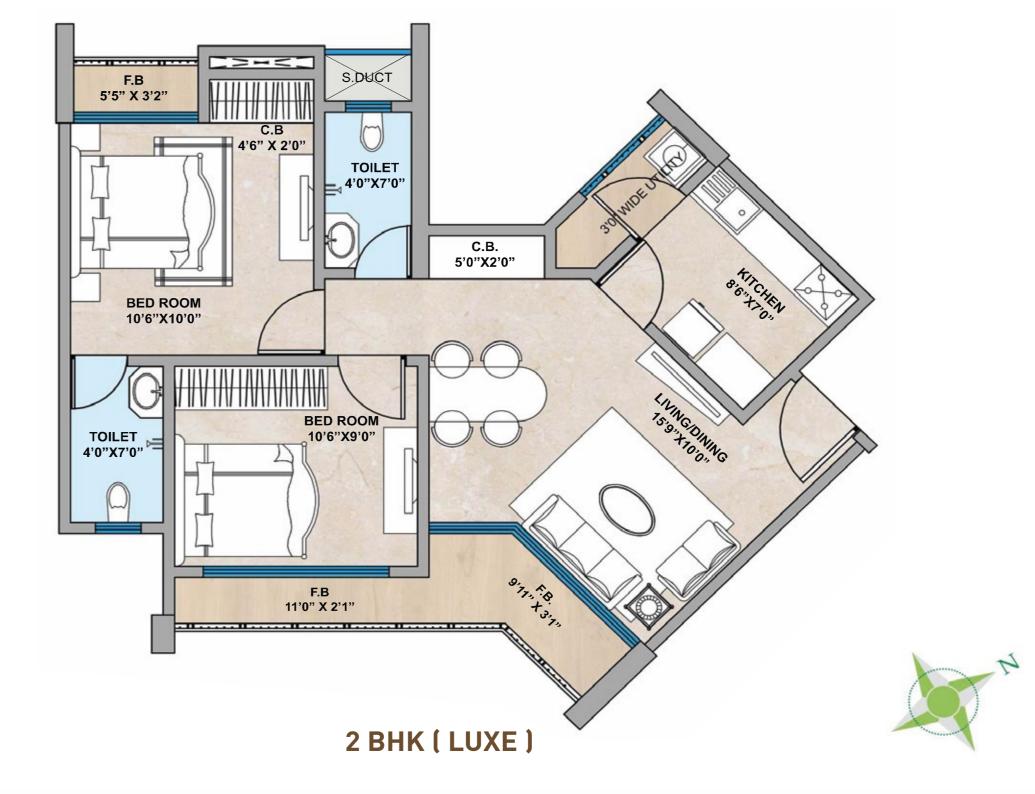

FLAT NO: 5 - 2 BHK (Luxe)

### TYPICAL FLOOR : 2 BHK / 2 BHK (Luxe)

FLAT NO: 2, 5 - 2 BHK (Luxe)

FLAT NO: 2 - 2 BHK(Luxe)

### **FLOOR PLANS**