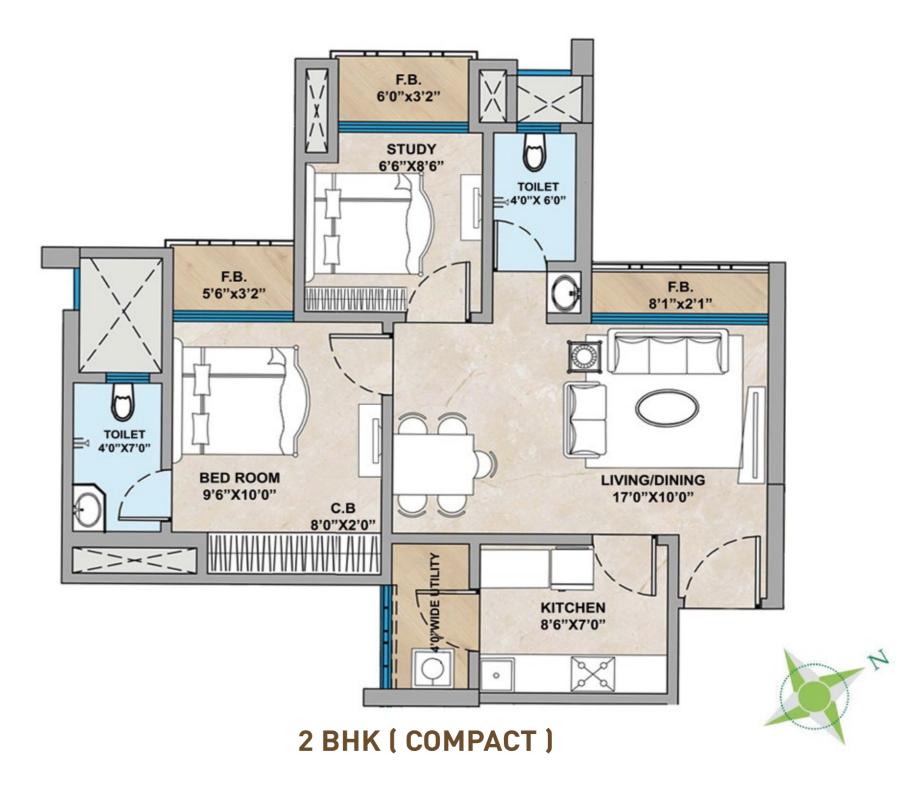

ow why this is the best of both worlds.





# **MASTER PLAN**

- 1. Entry To Layout 2. Eco Business Park 3. Sub Station 4. Play Area 5. Multipurpose Court 6. Reflexology 7. Walkway 8. Tower Drop Off 9. Kid's Play Area 10. Walkway / Jogging Track 11. Senior Citizen Sitout 12. Main Pool 13. Kids Pool 14. Spa / Jacuzzi Seats 15. Harmony Cascade
- 16. Viewing Deck
- 17. Party Lawn
- 18. Common Driveway
- 19. Parking
- 20. Promenade Drive
- 21. Clubhouse
- 22. Fitness Corner
- 23. Sitout Pavilion
- 24. Banquet Hall
- 25. Mini Theatre
- 26. Tranquility Pavilion
- 27. Garden
- 28. Worship Area
- 29. Visitors Parking
- 30. Fire Fighting Driveway



FLAT NO: 5 - 2 BHK (Luxe)

### TYPICAL FLOOR : 2 BHK / 2 BHK (Luxe)

FLAT NO: 2, 5 - 2 BHK (Luxe)

FLAT NO: 2 - 2 BHK(Luxe)

### **FLOOR PLANS**















# LIVE CONNECTED

• 200 meters from the proposed Metro.

• 5 kms from Mahape, The Business Hub.

• Well-connected roads to Panvel, Navi Mumbai, Thane and Kalyan.

• 30 minutes drive to the proposed International Airport at Panvel.