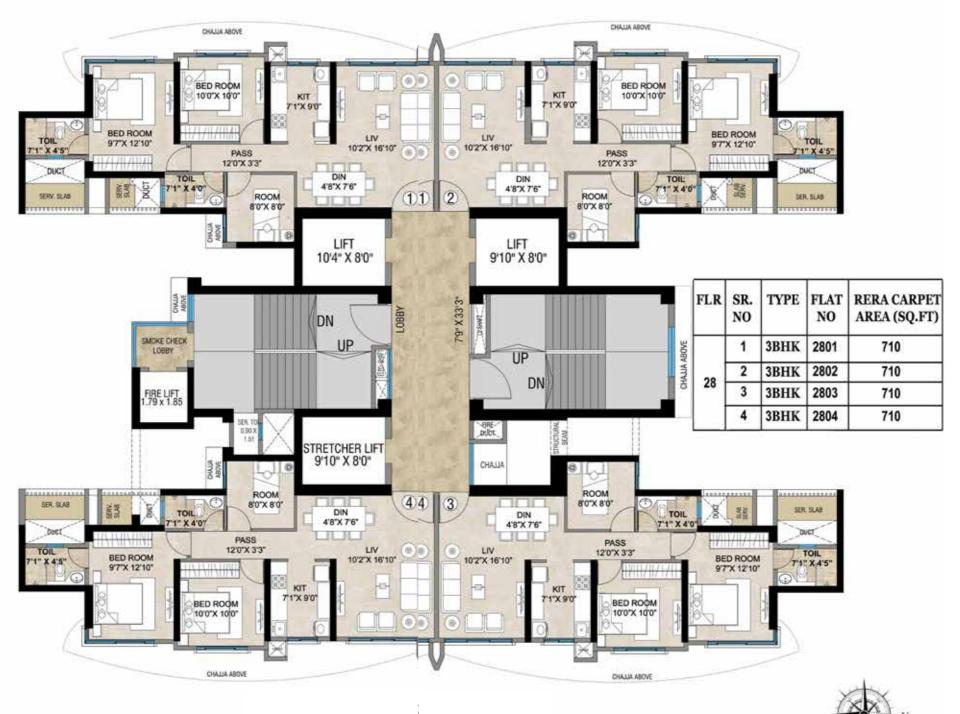

**COMMERCIAL FIRST FLOOR - F3** 

**27TH FLOOR PLAN** 

26TH FLOOR PLAN (REFUGE)