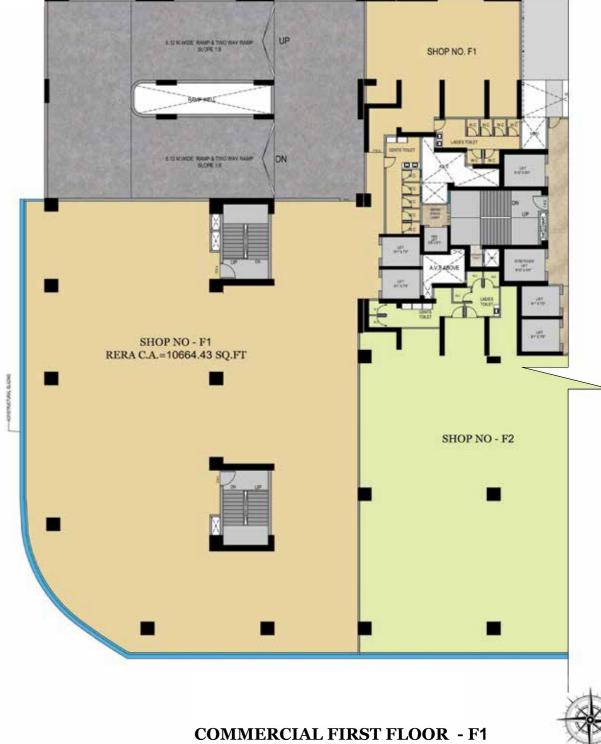

#### **SMART SOLUTIONS**

Arize offers smart solutions for every peculiar detail. It enables you to live a concern-free life, exactly the way you want.

LAYOUT PLAN

STEEL CANOPY FROM BEAM BOTTOM

SHOP NO. F1 SHOP NO SHOP NO - F2 RERA C.A.=5188.46 SQ.FT SHOP NO - F3 **COMMERCIAL FIRST FLOOR - F2** 