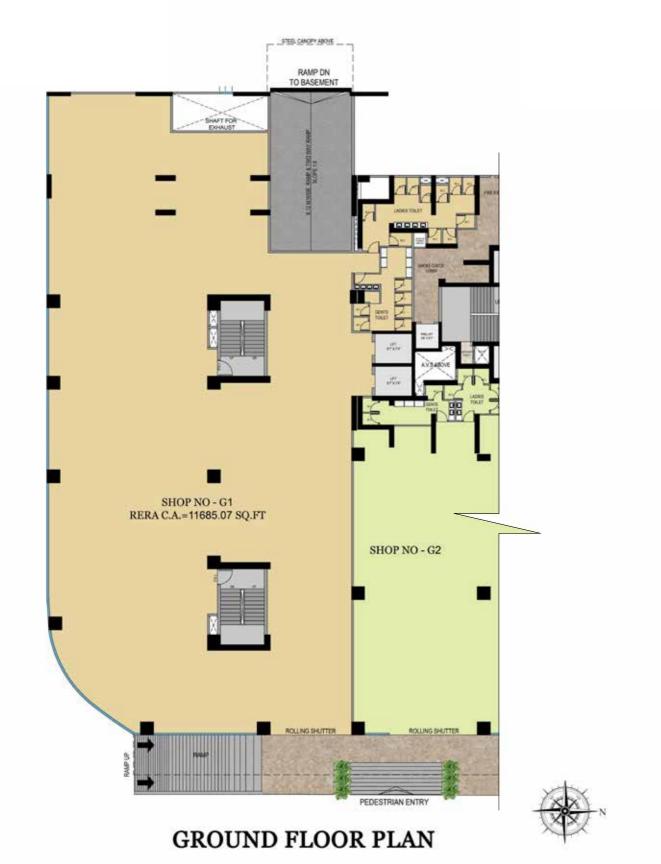

#### **SMART SOLUTIONS**

Arize offers smart solutions for every peculiar detail. It enables you to live a concern-free life, exactly the way you want.

LAYOUT PLAN

STEEL CANOPY FROM BEAM BOTTOM

SHOP NO. F1 SHOP NO SHOP NO - F2 RERA C.A.=5188.46 SQ.FT SHOP NO - F3 **COMMERCIAL FIRST FLOOR - F2** 