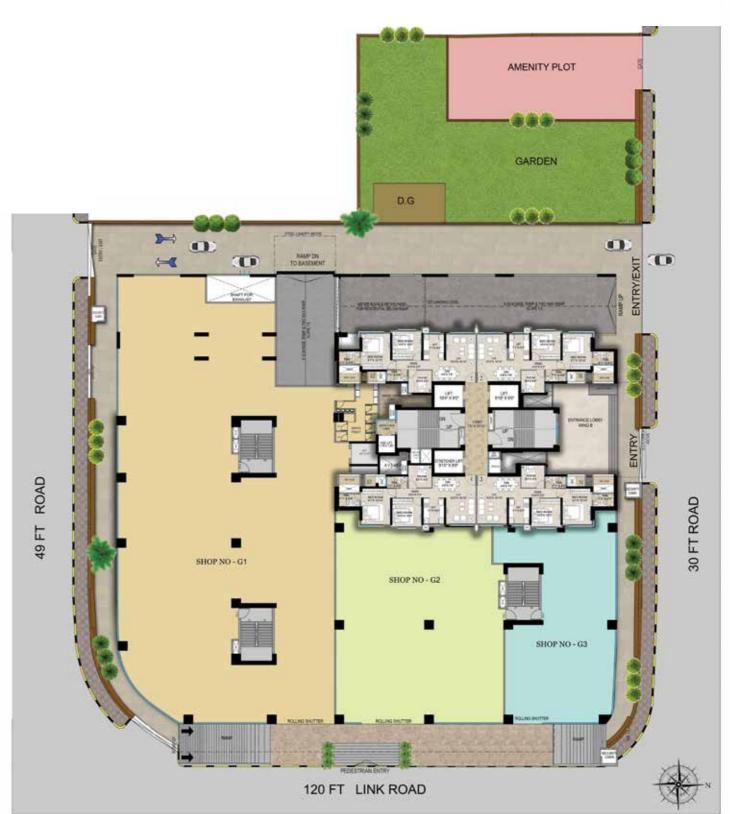

#### **SMART SOLUTIONS**

Arize offers smart solutions for every peculiar detail. It enables you to live a concern-free life, exactly the way you want.

LAYOUT PLAN

STEEL CANOPY FROM BEAM BOTTOM

SHOP NO. F1 SHOP NO SHOP NO - F2 RERA C.A.=5188.46 SQ.FT SHOP NO - F3 **COMMERCIAL FIRST FLOOR - F2** 