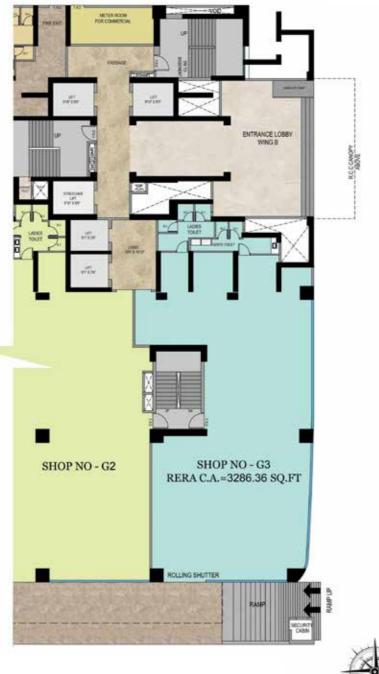

#### **SMART SOLUTIONS**

Arize offers smart solutions for every peculiar detail. It enables you to live a concern-free life, exactly the way you want.

LAYOUT PLAN

STEEL CANOPY FROM BEAM BOTTOM

SHOP NO. F1 SHOP NO SHOP NO - F2 RERA C.A.=5188.46 SQ.FT SHOP NO - F3 **COMMERCIAL FIRST FLOOR - F2** 