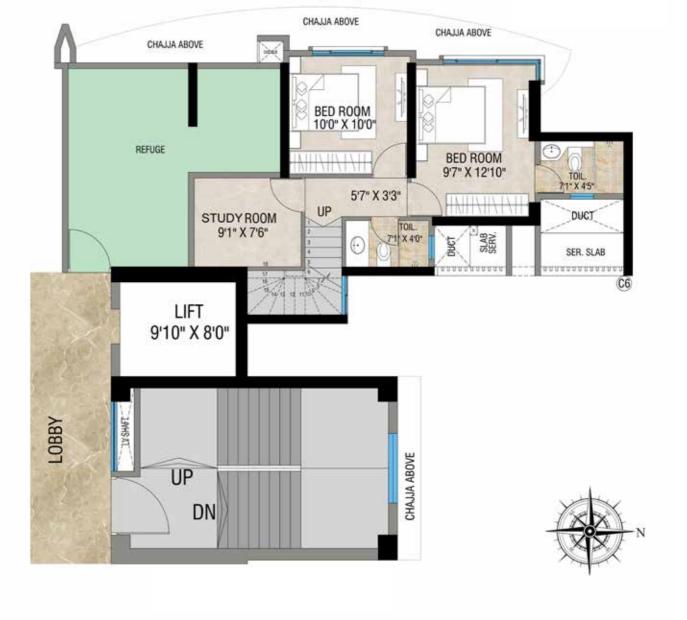

**COMMERCIAL FIRST FLOOR - F3** 

**27TH FLOOR PLAN** 

26TH FLOOR PLAN (REFUGE)