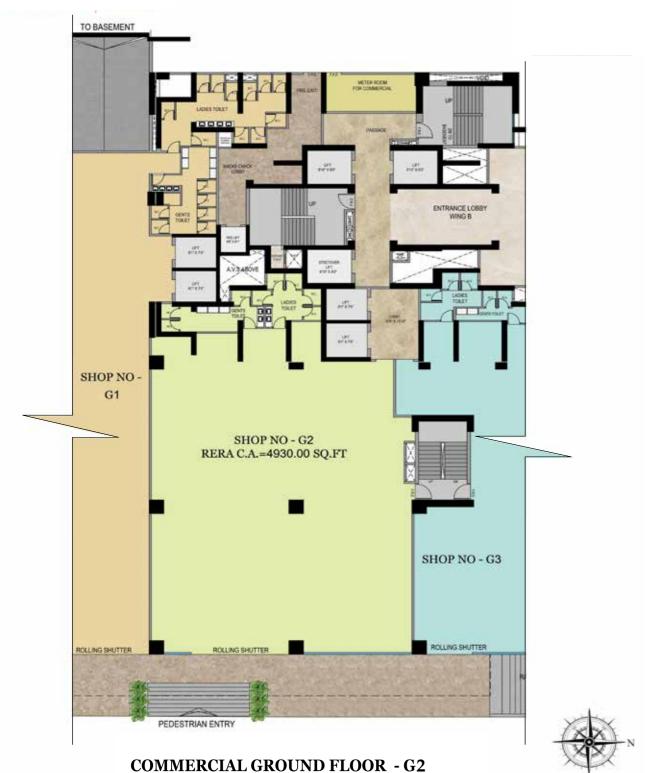

#### **SMART SOLUTIONS**

Arize offers smart solutions for every peculiar detail. It enables you to live a concern-free life, exactly the way you want.

LAYOUT PLAN

STEEL CANOPY FROM BEAM BOTTOM

SHOP NO. F1 SHOP NO SHOP NO - F2 RERA C.A.=5188.46 SQ.FT SHOP NO - F3 **COMMERCIAL FIRST FLOOR - F2** 